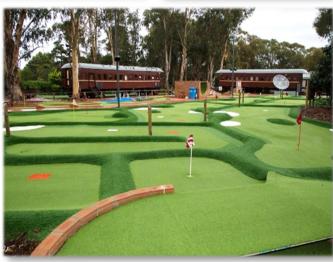

## **KIDS BIRTHDAY PARTIES**

## ALL FROM JUST \$249

LOOKING FOR A UNIQUE VENUE TO HAVE YOUR CHILDS BIRTHDAY PARTY? YPS PARTY PACKAGES INCLUDE 8 CHILDREN, FOOD, USE OF A FULL-SIZED TRAIN CARRIAGE, HOST & ONLINE INVITATIONS. CHOOSE FROM...

## MINI TRAIN, MINI GOLF, COMBO, FARM or BUMPER BALL PARTIES

Extra children just \$25 per head. We can also include a birthday cake, lolly bags, squishy trains, and we can feed the adults as well with platters starting from just \$45