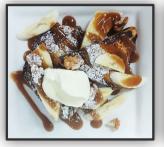

## **BANANA FRENCH TOAST 21**

CINNAMON DIPPED BRIOCHE, W- FRESH BANANA, SALTED CARAMEL SAUCE, WALNUTS & A DOLLOP OF DOUBLE CREAM VEG GF\* ADD \$2