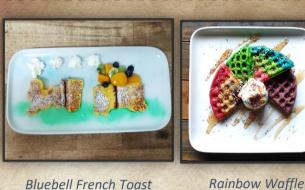

## **RAINBOW WAFFLE 13**

AN EXPLOSION IN THE LAB HAS LED TO SOME COLOURFUL WAFFLES! SERVED W-ICE CREAM, MAPLE SYRUP & SPRINKLES

#### **BLUEBELL EXPRESS 11**

CHILD FRIENDLY FRENCH TOAST SERVED W- FRESH FRUIT & MAPLE SYRUP