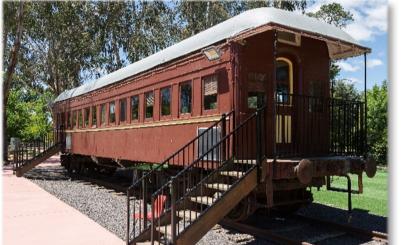

## ALL FROM JUST \$249

LOOKING FOR A UNIQUE VENUE TO HAVE YOUR CHILDS BIRTHDAY PARTY? YPS PARTY PACKAGES INCLUDE 8 CHILDREN, FOOD, USE OF A FULL-SIZED TRAIN CARRIAGE, HOST & ONLINE INVITATIONS. CHOOSE FROM...

## MINI TRAIN, MINI GOLF, COMBO, FARM or BUMPER BALL PARTIES

Extra children just \$25 per head. We can also include a birthday cake, lolly bags, squishy trains, and we can feed the adults as well with platters starting from just \$45